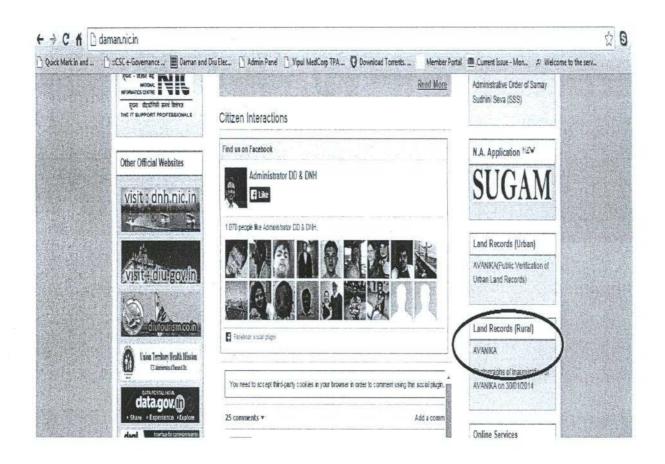

## <u>Steps for Authenticity Verification of Form I &</u> XIV issued from Saral Seva Kendras.

1. Go to daman.nic.in

Land Records (Rural)

- 2. Click on "AVANIKA" Link AVANIKA
- 3. It will open new tab with AVANIKA portal.
- 4. Click on Authenticity Verification
- In the Text Box enter Barcode Number given on the top right corner of such Form I & XIV issued from the Saral Seva Kendras
- 6. Click on Verify Button
- If it is an Authentic Copy, then it will display details of Authentic Copy which are as under
  - 1. Print Date
  - 2. Transaction No.
  - 3. Taluka
  - 4. Village
  - 5. Survey
  - 6. Subdiv
  - 7. CSC Centre
  - 8. Print By
  - 9. Land details of ROR, Occupants of ROR, Tenants of ROR, Other Rights of ROR, Cultivators of ROR
- 8. If its not an Authentic Copy, then it will display a Message "No Data Found"